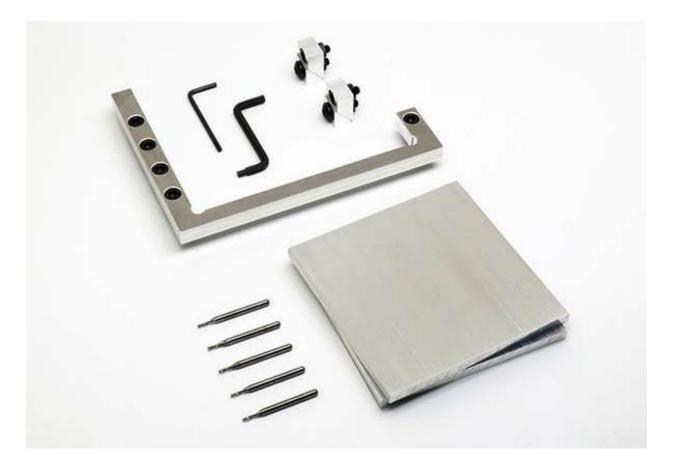

## **Contents:**

- Precision Fixturing and Toe Clamp Set (1)
- Aluminum, 4"x4"x0.25" (2)
- Flat end Mill, 1/16" (5)

Included in the Precision Fixturing and Toe Clamp Set:

- Tall Alignment Bracket (1)
- Toe clamp, bottom (2)
- Toe clamp, top (2)
- Hex keys (2.5 mm, 3 mm, 4 mm)
- All necessary fasteners